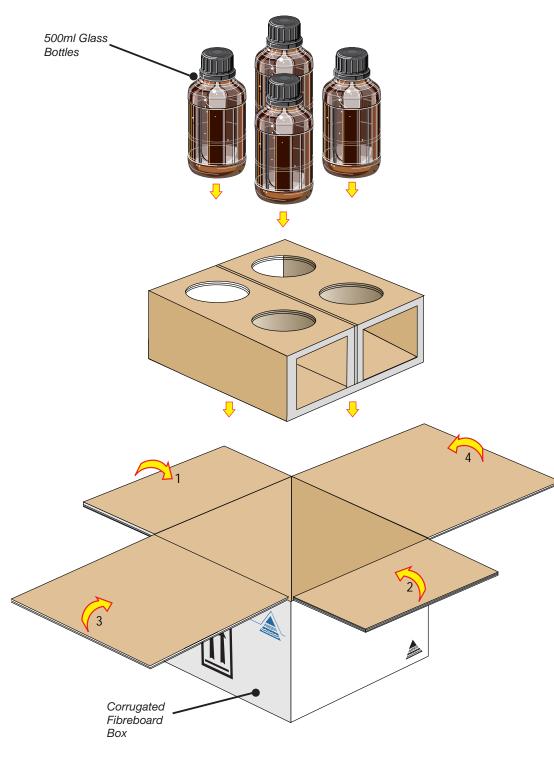

## LQ OUTER PACKAGING

**ASSEMBLY DETAILS: FIBREBOARD** LQ OUTER

CODE: 855

**External Dimensions:** 318 x 310 x 232mm **Internal Dimensions:** 300 x 300 x 190 mm

Assemble the box by folding the flaps at the base as numbered and then seal by taping with 75mm adhesive tape around the exposed edges at the base of the box.

Roll up the fibreboard stabiliser and place the inner packagings into the holes as shown in the diagram.

Lift the fibreboard stabiliser containing the four bottles into the box.

Fold the top flaps as numbered and seal the box with 75mm adhesive tape around the exposed edges at the top of the box.

## **NOTES:**

This Fibreboard Box OUTER has been tested to prove its capability for use as LQ packaging with this fibreboard stabiliser and inner packagings.

Meets construction requirements for packagings, 6.1.4. UN Model Regulations.

Tested with four 500ml glass inner packagings, this meets the 1.2m drop test and 3m stack test requirements for transport by air.