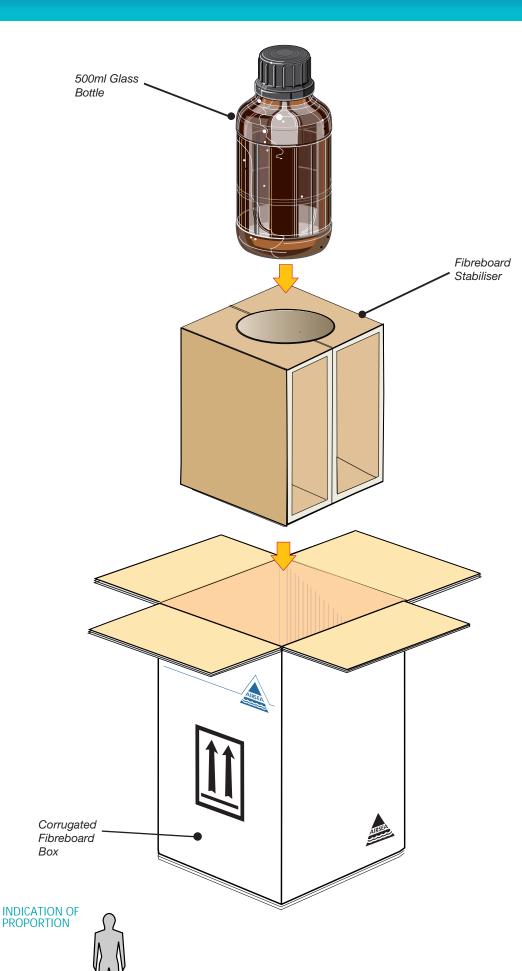

Roll up the fibreboard stabiliser and place it into the box as shown in the diagram (see left)

Once the inner packaging has been added, fold the top flaps as indicated and seal the box with 75mm adhesive tape in a 'U' shape.

Tested with a 500ml glass inner packaging, this meets the 1.2m drop test and 3m stack test requirements for transport by air.