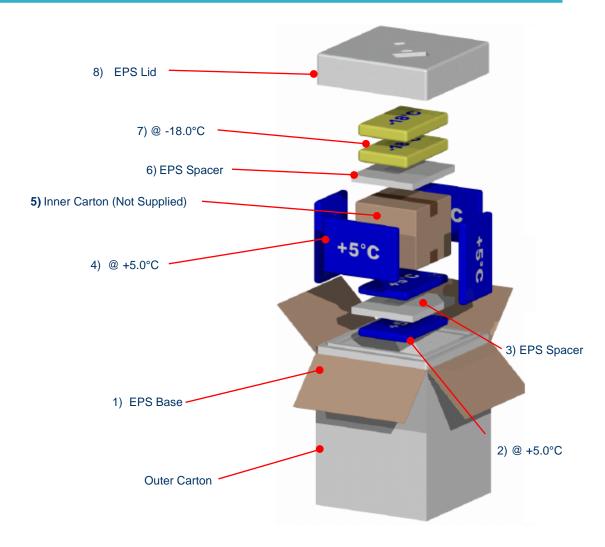

#### **Bill of Materials**

- 1 x TC-42 EPS SHIPPER
- 1 x Printed Outer Carton
- 6 x CP3020 Cool Packs @ +5°C
- 2 x CP3020 Cool Pack @ -18°C
- 2 x EPS Spacers (300 x 240 x 25mm)

Inner Carton (Not Supplied)

### **Pre - Assembly Instructions**

2 x Cool Pack illustrated YELLOW should be stored @ -18° C in a cold store for a minimum of 48 hours prior to use.

6 x Cool Pack illustrated BLUE should bestored @  $+5^{\circ}$  C in a cold store for a minimum of 48 hours prior to use.

### **Assembly Instructions**

Once Cool Packs have been stored as indicated in the pre-assembly instructions they can be placed into the shipper, immediately.

Place Cool Pack around the product as indicated on the diagram.

Fit EPS shipper lid on top and secure outer carton flaps once the Cool Packs and product are assembled.