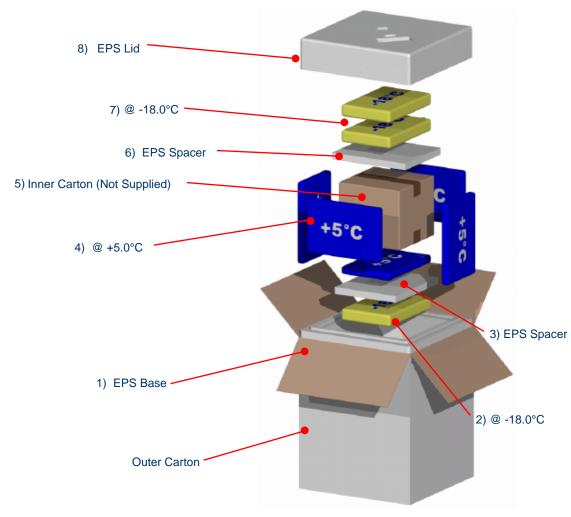

## **Bill of Materials**

1 x TC-42 EPS SHIPPER

1 x Printed Outer Carton

5 x CP3020 CoolPacks @ +5°C

3 x CP3020 Cool Pack @ -18°C

2 x EPS Spacers (300 x 240 x 25mm)

Inner Carton (Not Supplied)

## **Pre - Assembly Instructions**

3 x Cool Pack illustrated YELLOW should be stored @ -18° C in a cold store for a minimum of 48 hours prior to use.

5 x Cool Pack illustrated BLUE should be stored @ +5° C in a cold store for a minimum of 48 hours prior to use.

## **Assembly Instructions**

Once Cool Packs have been stored as indicated in the pre-assembly instructions they can be placed into the shipper, immediately.

Place Cool Pack around the product as indicated on the diagram.

Fit EPS shipper lid on top and secure outer carton flaps once the Cool Packs and product are assembled.