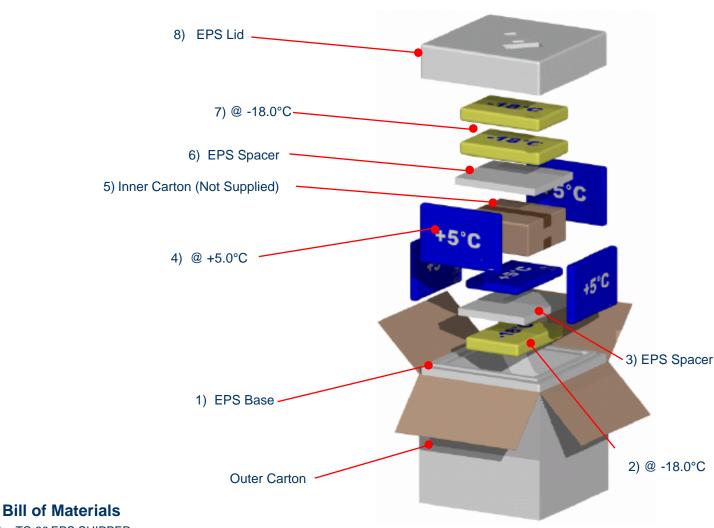

- 1 x TC-30 EPS SHIPPER
- 1 x Printed Outer Carton
- 5 x CP3020 Cool Packs @ +5°C
- 3 x CP3020 Cool Pack @ -18°C
- 2 x EPS Spacers (300 x 240 x 25mm)

Inner Carton (Not Supplied)

### **Pre - Assembly Instructions**

3 x Cool Pack illustrated YELLOW should be stored @ -18° C in a cold store for a minimum of 48 hours prior to use.

5 x Cool Pack illustrated BLUE should be stored @ +5° C in a cold store for a minimum of 48 hours prior to use.

### **Assembly Instructions**

Once Cool Packs have been stored as indicated in the pre-assembly instructions they can be placed into the shipper, immediately.

Place Cool Pack around the product as indicated on the diagram.

Fit EPS shipper lid on top and secure outer carton flaps once the Cool Packs and product are assembled.