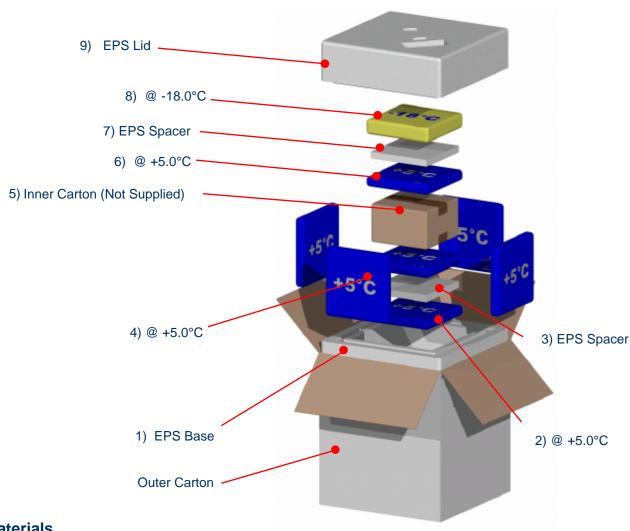

#### **Bill of Materials**

1 x TC-20 EPS SHIPPER

1 x Printed Outer Carton

7 x CP2020 CoolPacks @ +5°C

1 x CP2020 Cool Pack @ -18°C

2 x EPS Spacers (180 x 180 x 20mm)

Inner Carton (Not Supplied)

### **Pre - Assembly Instructions**

1 x Cool Pack illustrated YELLOW should be stored @ -18° C in a cold store for a minimum of 48 hours prior to use.

7 x Cool Pack illustrated BLUE should be stored @ +5° C in a cold store for a minimum of 48 hours prior to use.

## **Assembly Instructions**

Once Cool Packs have been stored as indicated in the pre-assembly instructions they can be placed into the shipper, immediately.

Place Cool Pack around the product as indicated on the diagram.

Fit EPS shipper lid on top and secure outer carton flaps once the Cool Packs and product are assembled.