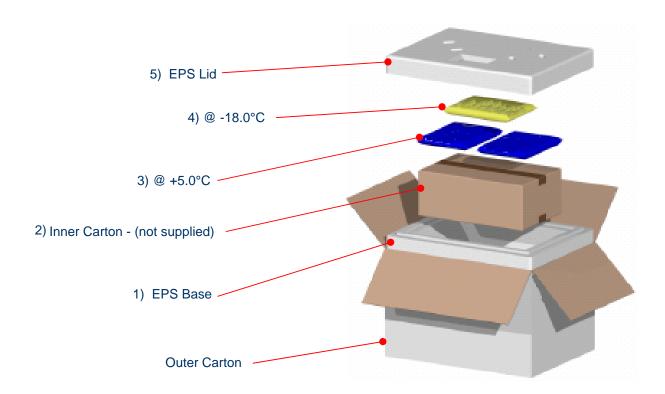

#### **Bill of Materials**

1 x TC-33 EPS SHIPPER 1 x Printed Outer Carton 2 x GP2819 Gel Packs @ +5°C 1 x GP2819 Gel Pack @ -18°C Inner Carton (Not Supplied)

### **Pre - Assembly Instructions**

1 x Gel Pack illustrated YELLOW should be stored @ -18° C in a cold store for a minimum of 48 hours prior to use.

2 x Gel Pack illustrated BLUE should be stored @ +5° C in a cold store for a minimum of 48 hours prior to use.

### **Assembly Instructions**

Once Gel Packs have been stored as indicated in the pre-assembly instructions they can be placed into the shipper, immediately.

Place Gel Pack around the product as indicated on the diagram.

Fit EPS shipper lid on top and secure outer carton flaps once the Gel Packs and product are assembled.