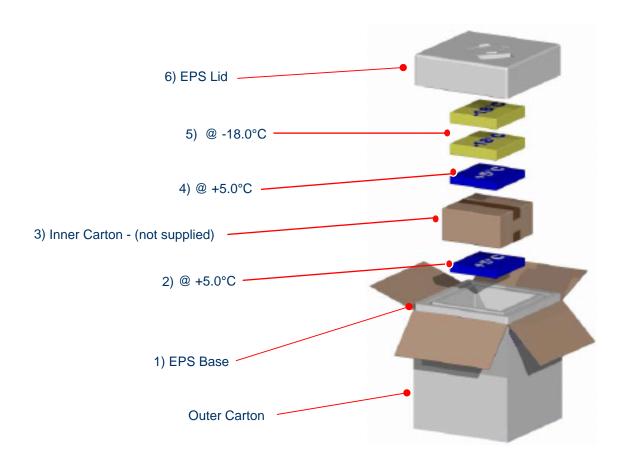

#### **Bill of Materials**

1 x TC-20 EPS SHIPPER 1 x Printed Outer Carton 2 x GP 2119 Gel Packs @ +5°C 2 x GP 2119 Gel Packs @ -18°C Inner Carton (Not Supplied)

## **Pre - Assembly Instructions**

2 x Gel Pack illustrated YELLOW should be stored @ -18° C in a cold store for a minimum of 48 hours prior to use.

2 x Gel Pack illustrated BLUE should be stored @ +5° C in a cold store for a minimum of 48 hours prior to use.

## **Assembly Instructions**

Once Gel Packs have been stored as indicated in the pre-assembly instructions they can be placed into the shipper, immediately.

Place Gel Pack around the product as indicated on the diagram.

Fit EPS shipper lid on top and secure outer carton flaps once the Gel Packs and product are assembled.