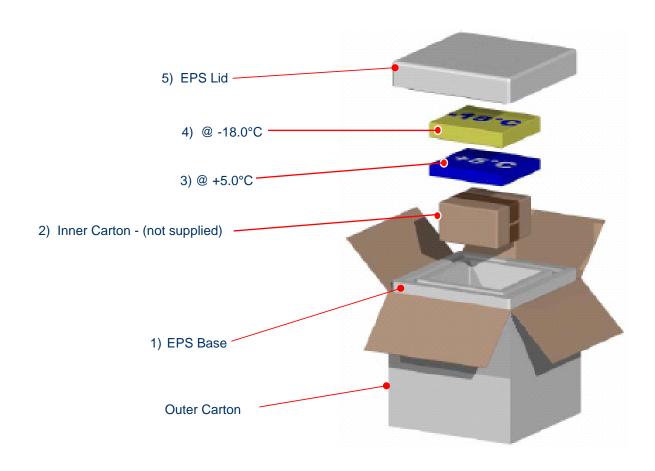

#### **Bill of Materials**

1 x TC-9 EPS SHIPPER 1 x Printed Outer Carton 1 x GP2119 Gel Packs @ +5°C 1 x GP2119 Gel Pack @ -18°C Inner Carton (Not Supplied)

## **Pre - Assembly Instructions**

1 x Gel Pack illustrated YELLOW should be stored @ -18° C in a cold store for a minimum of 48 hours prior to use.

1 x Gel Pack illustrated BLUE should be stored @ +5° C in a cold store for a minimum of 48 hours prior to use.

## **Assembly Instructions**

Once Gel Packs have been stored as indicated in the pre-assembly instructions they can be placed into the shipper, immediately.

Place Gel Pack around the product as indicated on the diagram.

Fit EPS shipper lid on top and secure outer carton flaps once the Gel Packs and product are assembled.