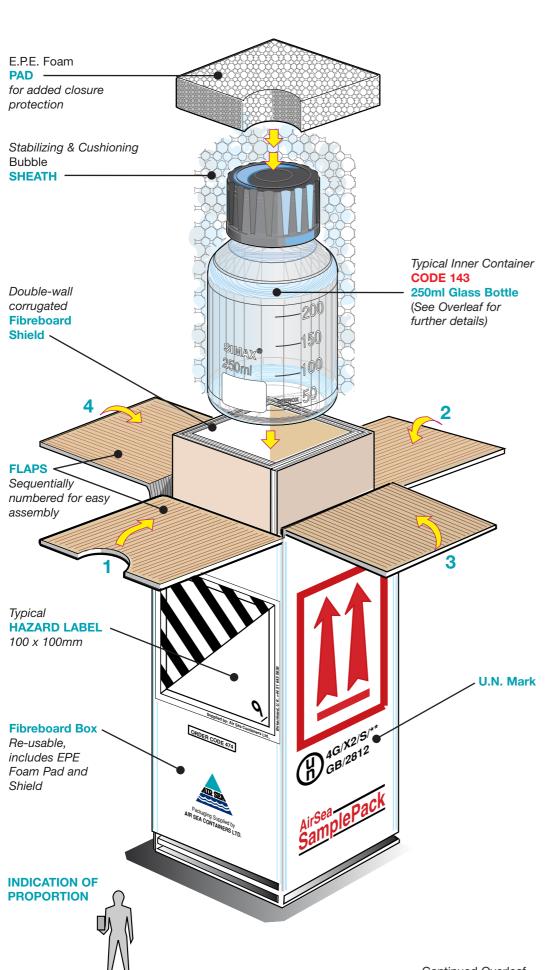

### AIR SEA SAMPLEPACK™ COMBINATION PACKAGING

ASSEMBLY DETAILS:

COMBINATION

X Y Z U 4G/X2/S/\*\* GB/2812

UP TO A GROSS PACKAGE WEIGHT OF

External Dimensions: 105 x 105 x 220mm

Internal Dimensions: 70 x 70 x 175mm

### **NOTES:**

The *SamplePack*<sup>™</sup> is designed to transport small quantities of either liquid and solid hazardous materials in a box of minimal dimensions.

It is particularly suitable for use within the petrochemical and pharmaceutical industries.

Fold top flaps in sequence and remove double sided tape. Seal top of box in 'U' shape with 75mm clear self adhesive tape.

### Code 143: 250ml Glass Iso-Reagent Bottle

Clear, calibrated, with pouring ring. 45mm screw cap with PTFE seal, withstands up to 180° Suitable for dangerous products compatible with Glass and PTFE.

Code 234: 250ml Oblong Tinplate Drum Internally plain, free-standing U.N. marked 1A1/Y/200 Suitable for Class 3.