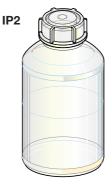

Code 87: 300ml LDPE Bottle 40mm Superseal wide neck. Suitable for many Group 1 Solids & Liquids