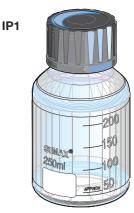

### Code 143: 250ml Glass Iso-Reagent Bottle

Clear, calibrated, with pouring ring. 45mm screw cap with PTFE seal, withstands up to 180° Suitable for dangerous products compatible with Glass and PTFE.

Code 234: 250ml Oblong Tinplate Drum Internally plain, free-standing U.N. marked 1A1/Y/200 Suitable for Class 3.