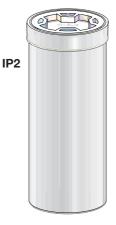

### AIR SEA CONTAINERS LTD. 521 Cavendish Street Birkenhead, CH41 8FZ Great Britain Tel: +44 (0) 151 653 1500 Fax: +44 (0) 151 653 1515 Web site: www.airseadg.com E-mail: uk@airseadg.com

Code 330: 330ml Polypropylene Tube Heavy duty 51mm (2") internally threaded bung closure, withstands up to 500Kpa (55psi). Suitable for dangerous products compatible with polypropylene.