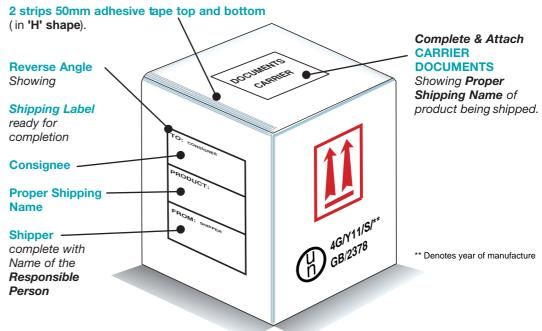

#### **NOTES:**

**VERMICULITE** is NOT required as an absorbent filling of remaining available space.

Once closed, box *must be* 'H' taped with **TWO STRIPS** of 50mm adhesive tape, which *must* overlap box sides.

### **NOTES:**

**FOLD** Base Flaps. **SEAL** using TWO strips of 50mm adhesive tape in **'H'** shape.

**INSERT** the **Buffer Sleeve** to the fibreboard box.

**INSERT** the **Bottom Buffer Pad** into the bottom of the box.

**INSERT** the Fibreboard closure **Protection Pad.** 

**CLOSE & SEAL** the box using TWO Strips of 50mm adhesive Tape in **'H' shape.** 

Add the appropriate Hazard Label and complete the Shipping Label and the Carrier Documents - which must shoe the Proper Shipping Name of the product being shipped.