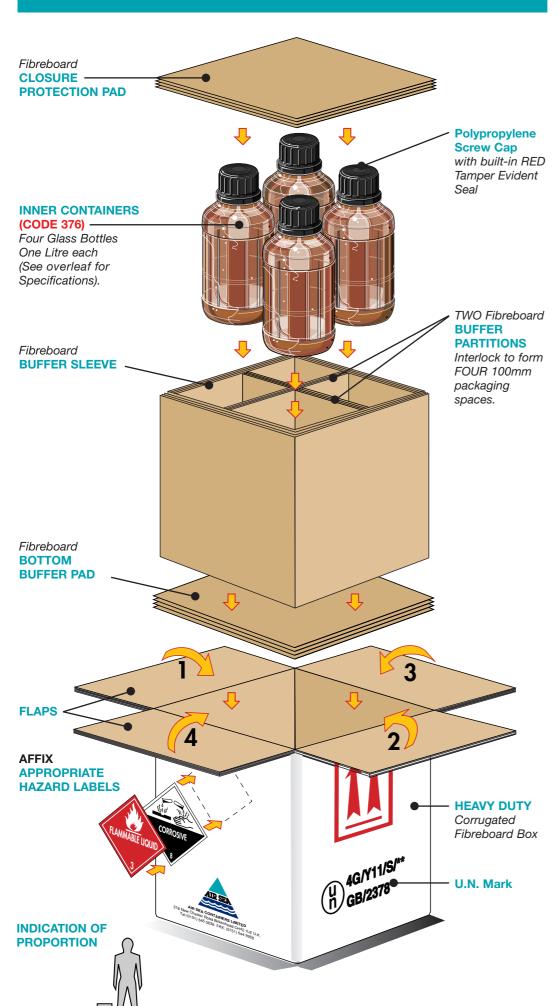

### **4 x ONE LITRE GLASS BOTTLE COMBINATION PACKAGING**

ASSEMBLY DETAILS: COMBINATION PACKAGINGS 4G

**FOR GROUPS:** 

II III Y Z

4G/Y11/S/\*\* GB/2378

UP TO A GROSS PACKAGE WEIGHT OF:

UP TO INNER CONTAINERS

External Dimensions: 270 x 270 x 310mm

#### **Internal Dimensions:**

Four Cells - 100mm Square 100 x 100 x 230mm

#### **NOTES:**

**VERMICULITE** is NOT required as an absorbent filling of remaining available space.

Once closed, box *must be* 'H' taped with **TWO STRIPS** of 50mm adhesive tape, which *must* overlap box sides.

### **NOTES:**

**FOLD** Base Flaps. **SEAL** using TWO strips of 50mm adhesive tape in **'H'** shape.

**INSERT** the **Buffer Sleeve** to the fibreboard box.

**INSERT** the **Bottom Buffer Pad** into the bottom of the box.

**INTERLOCK** the two **Buffer Partitions** to form FOUR cells.

**INSERT** the **Buffer Partitions** to the box.

**INSERT** the FOUR x 1 Litre Glass Bottles complete with product to be shipped into their individual cells.

**INSERT** the Fibreboard closure **Protection Pad.** 

**CLOSE & SEAL** the box using TWO Strips of 50mm adhesive Tape in **'H' shape.** 

Add the appropriate Hazard Label and complete the Shipping Label and the Carrier Documents - which must shoe the Proper Shipping Name of the product being shipped.