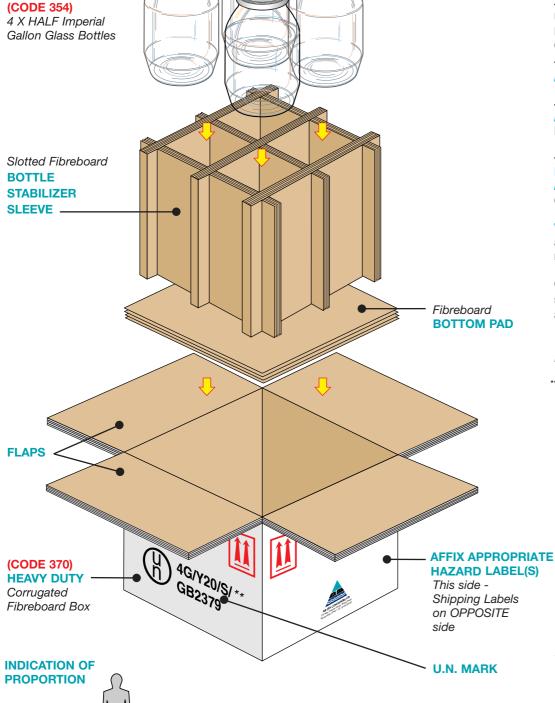

## 4 x HALF IMP. GAL. GLASS BOTTLE COMBINATION PACKAGING

Fibreboard CLOSURE **PROTECTOR PAD** 

82mm

**Tinplate Twist-Off Caps** With PVC Seals

**INNER** 

**CONTAINERS** 

**ASSEMBLY DETAILS: FIBREBOARD BOX 4G OUTER PACKAGING** 

**FOR GROUPS:** 

II III Υ Z

4G/Y20/S/\*\* GB/2379

**UP TO A GROSS PACKAGE WEIGHT OF:** 

**UP TO INNER CONTAINERS** 

## **External Dimensions:**

390 x 390 x 280mm

## **Internal Dimensions:**

**FOUR CELLS EACH** 140 x 140 x 216mm

**NOTES:** SEE Special **PACKING DETAILS** and other information OVERLEAF.

**VERMICULITE** is NOT required as an absorbent filling of the remaining available space.

Once closed, box must be sealed with two strips of 50mm adhesive tape in a 'H' shape.

Further details on Request.

\*\* Denotes year of manufacture