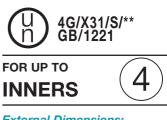

## FOLD TWO END BUFFER PADS

ASSEMBLY DETAILS: FIBREBOARD BOX: 4G OUTER

CODE:12 GB/1221

FOR PACKING GROUPS: I II III X Y Z

External Dimensions: 520 x 310 x 330mm

Internal Dimensions: 400 x 295 x 310mm