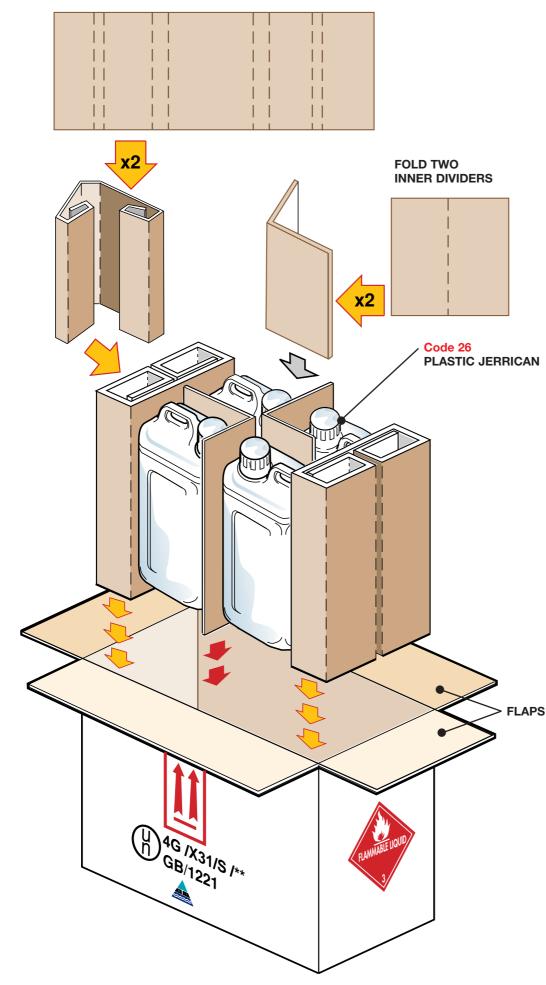

## FOUR SECTION BOX COMBINATION PACKAGING

## FOLD TWO END BUFFER PADS

ASSEMBLY DETAILS: FIBREBOARD BOX: 4G OUTER

CODE:12 GB/1221

FOR PACKING GROUPS: I II III X Y Z

External Dimensions: 520 x 310 x 330mm

Internal Dimensions: 400 x 295 x 310mm

## **NOTES:**

Each Fibreboard Box OUTER 4G is U.N Certified to contain specific INNERS in specific

conformations. The approved mode of packing *must be* strictly adhered to in order to comply with U.N. Regulations.

Vermiculite IS NOT required as absorbent filling of the remaining available space.

ALL FLAPS *must be* sealed with 50mm adhesive tape in a **'U' shape**.

\*\* Denotes year of manufacture

AIR SEA CONTAINERS LTD. 521 Cavendish Street Birkenhead, CH41 8FZ Great Britain Tel: +44 (0) 151 653 1500 Fax: +44 (0) 151 653 1515 Web site: www.airseadg.com E-mail: uk@airseadg.com