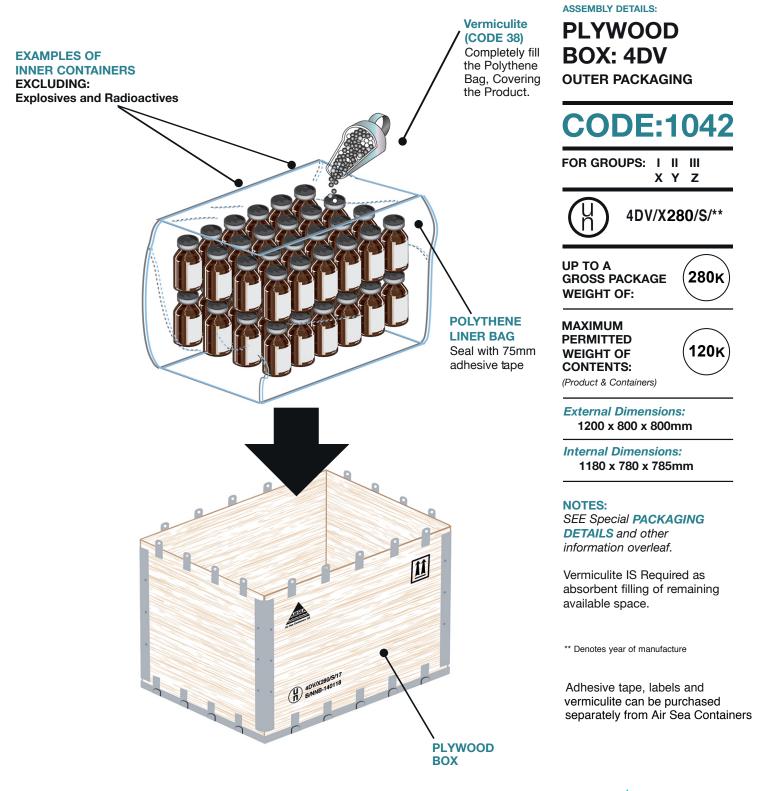

### **INSTRUCTIONS FOR USE:**

Refer to the illustrations on this page and overleaf.

Unfold box and, ensuring all slots on base are aligned with the corresponding locking tabs, push down firmly.

Place plastic liner bag inside box and add a minimum base layer of 55mm vermiculite before placing your inner product(s) into the box ensuring minimum spacing as shown

Place the lid on top of the box and lock closed as shown in steps 1 & 2.

Using our special locking tab tool bend each tab into the locked position and finish off with a gentle tap. (conventional tools can also be used)

Completely fill all remaining space with vermiculite ensuring a minimum layer of 55mm vermiculite at the top of the box. Seal bag with 75mm adhesive tape.

IT IS THE SHIPPERS RESPONSIBILITY TO ENSURE ALL APPROPRIATE REGULATIONS GOVERNING THE TRANSPORTATION OF DANGEROUS GOODS ARE STRICTLY FOLLOWED.