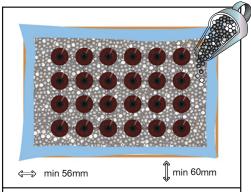

### **INSTRUCTIONS FOR USE:**

Refer to the illustrations on this page and overleaf.

Unfold box and, ensuring all slots on base are aligned with the corresponding locking tabs, push down firmly.

Place plastic liner bag inside box and add a minimum base layer of 55mm vermiculite before placing your inner product(s) into the box ensuring minimum spacing as shown

Completely fill all remaining space with vermiculite ensuring a minimum layer of 55mm vermiculite at the top of the box. Seal bag with 75mm adhesive tape.

IT IS THE SHIPPERS RESPONSIBILITY TO ENSURE ALL APPROPRIATE REGULATIONS GOVERNING THE TRANSPORTATION OF DANGEROUS GOODS ARE STRICTLY FOLLOWED.