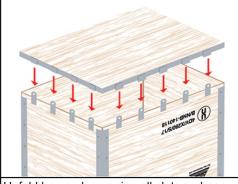

Place the lid on top of the box and lock closed as shown in steps 1 & 2.

Using our special locking tab tool bend each tab into the locked position and finish off with a gentle tap. (conventional tools can also be used)