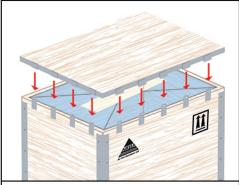

Place the lid on top of the box and lock closed as shown in steps 1 & 2.

Using our special locking tab tool bend each tab into the locked position and finish off with a gentle tap. (conventional tools can also be used)

An evenly distributed layer of Vermiculite must cover the bottom and top of the packing spaces.

Continued Overleaf ..