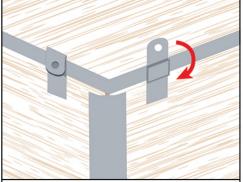

Place the lid on top of the box and lock closed as shown in steps 1 & 2.

Using our special locking tab tool bend each tab into the locked position and finish off with a gentle tap. (conventional tools can also be used)