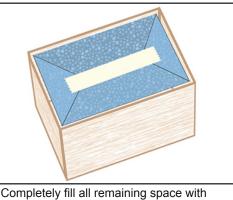

Completely fill all remaining space with vermiculite ensuring a minimum layer of 55mm vermiculite at the top of the box. Seal bag with 75mm adhesive tape.

IT IS THE SHIPPERS RESPONSIBILITY TO ENSURE ALL APPROPRIATE REGULATIONS GOVERNING THE TRANSPORTATION OF DANGEROUS GOODS ARE STRICTLY FOLLOWED.