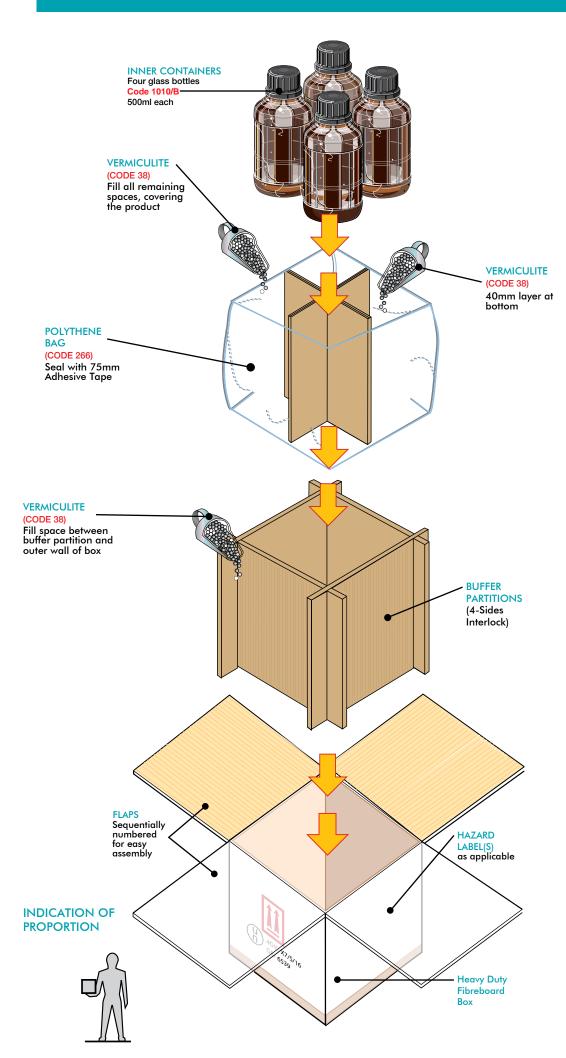

ASSEMBLY DETAILS: COMBINATION PACKAGINGS 4G

FOR GROUPS:

I II III X Y Z

4G/X7/S/\*\* GB/6539

UP TO A GROSS PACKAGE WEIGHT OF:

UP TO INNER CONTAINERS

#### **External Dimensions:**

264 x 264 x 314mm

## **Internal Dimensions:**

Four Cells - 100mm Square 100 x 100 x 230mm

# VERMICULITE is required as an absorbent and cushioning filling

absorbent and cushioning, filling of all remaining available space.

Closure flaps must be taped on all exposed edges with 50mm wide adhesive tape.