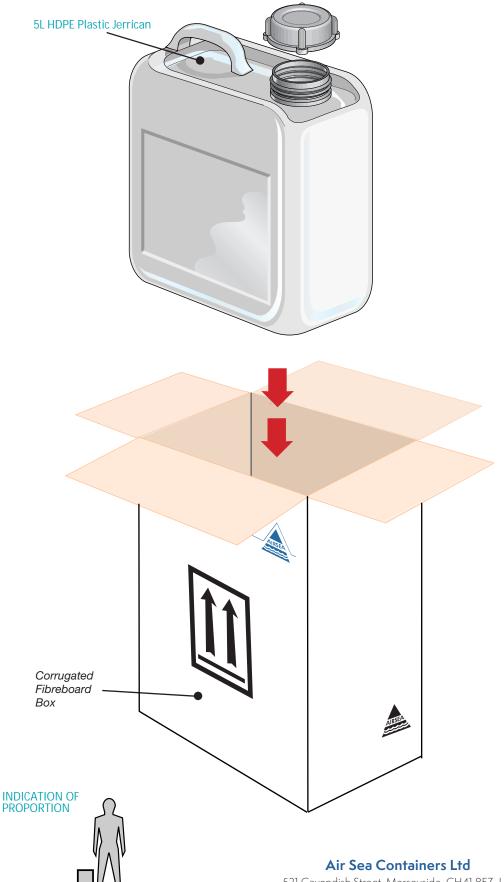

## ASSEMBLY DETAILS: FIBREBOARD BOX: LQ OUTER

CODE: 856

External Dimensions: 202 x 159 x 297mm Internal Dimensions: 190 x 147 x 267mm

Assemble the box by folding the inner flaps at the base followed by the outer flaps and then seal by taping 75mm adhesive tape in a 'U' shape.

Place the inner packaging into the box.

Once the inner packaging has been added, fold the top flaps as indicated and seal the box with 75mm adhesive tape in a 'U' shape.

## **NOTES:**

This Fibreboard Box OUTER has been tested to prove its capability for use as LQ packaging with this inner packaging.

Meets construction requirements for packagings, 6.1.4. UN Model Regulations.

Tested with a 5L HDPE inner packaging, this meets the 1.2m drop test and 3m stack test requirements for transport by air.