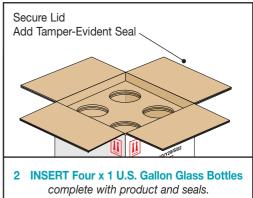

#### **NOTES:**

- 1 FOLD BASE Flaps, SEAL using two strips of 50mm adhesive tape in 'U' shape
- 2 INSERT the BOTTOM Fibreboard Pad into the box.
- 3 FOLD UP the Bottle Stabilizer, four holes uppermost, with the LOCK TAB located as shown. TAPE and insert into the fibreboard box.
- 4 INSERT the FOUR x ONE U.S. Gallon Glass Bottles, complete with product to be shipped and with Tamper-Evident Seals.
- 5 INSERT the Fibreboard Closure Stabilizer into the box ensuring that the bottle necks are correctly inserted through the four holes.
- 6 INSERT the TOP Fibreboard Pad
- 7 CLOSE & SEAL the box using two strips of 50mm adhesive tape in 'U' shape.
- 8 ADD the Hazard Labels and complete the Shipping Label.

### 4 x 1 U.S. GAL. GLASS BOTTLE COMBINATION PACKAGING

1 FOLD BASE Flaps & SEAL. TURN Box. INSERT Bottom Layer Pad. FOLD & INSERT base Bottle Stabiliser. INSERT into box.

3 INSERT the Closure Stabilizer Pad. ENSURE that Bottle necks are secured by it. INSERT Top Closure Protection Pad. Close the Top Flaps in sequence. SEAL Top Flaps. COMPLETE the Shipping Label. ADD the Hazard Label.