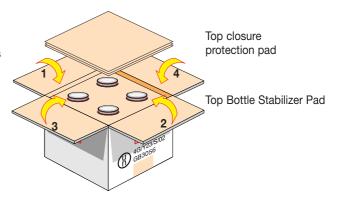

#### **NOTES:**

- 1 FOLD BASE Flaps, SEAL using two strips of 50mm adhesive tape in 'U' shape
- 2 INSERT the BOTTOM Fibreboard Pad into the box.
- 3 FOLD UP the Bottle Stabilizer, four holes uppermost, with the LOCK TAB located as shown. TAPE and insert into the fibreboard box.
- 4 INSERT the FOUR x ONE U.S. Gallon Glass Bottles, complete with product to be shipped and with Tamper-Evident Seals.
- 5 INSERT the Fibreboard Closure Stabilizer into the box ensuring that the bottle necks are correctly inserted through the four holes.
- 6 INSERT the TOP Fibreboard Pad
- 7 CLOSE & SEAL the box using two strips of 50mm adhesive tape in 'U' shape.
- 8 ADD the Hazard Labels and complete the Shipping Label.

### 4 x 1 U.S. GAL. GLASS BOTTLE COMBINATION PACKAGING

1 FOLD BASE Flaps & SEAL. TURN Box. INSERT Bottom Layer Pad. FOLD & INSERT base Bottle Stabiliser. INSERT into box.

3 INSERT the Closure Stabilizer Pad. ENSURE that Bottle necks are secured by it. INSERT Top Closure Protection Pad. Close the Top Flaps in sequence. SEAL Top Flaps. COMPLETE the Shipping Label. ADD the Hazard Label.