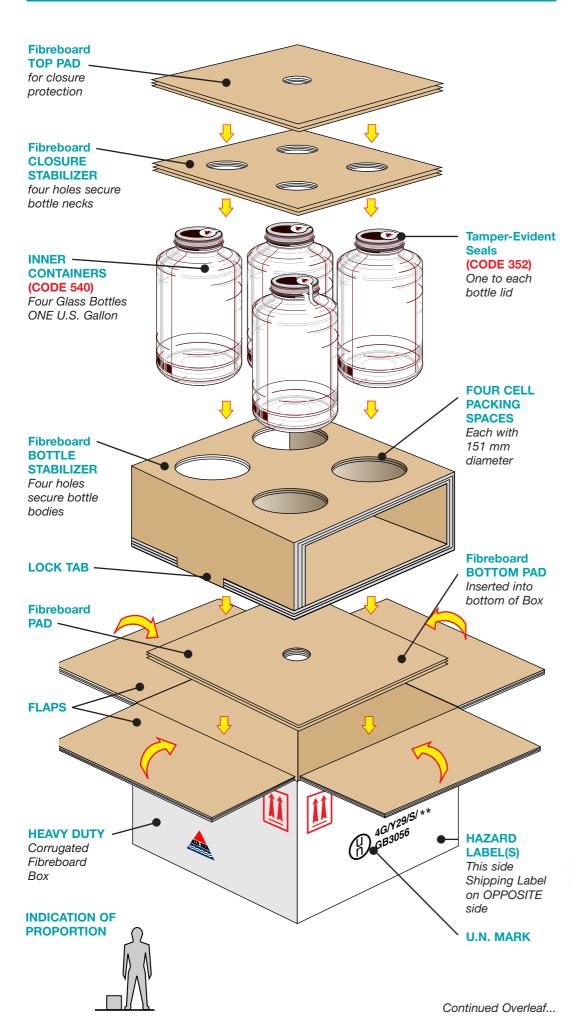

### 4 x 1 U.S. GLASS BOTTLE COMBINATION PACKAGING

ASSEMBLY DETAILS: FIBREBOARD

BOX 4G OUTER PACKAGING

#### **NOTES:**

- 1 FOLD BASE Flaps, SEAL using two strips of 50mm adhesive tape in 'U' shape
- 2 INSERT the BOTTOM Fibreboard Pad into the box.
- 3 FOLD UP the Bottle Stabilizer, four holes uppermost, with the LOCK TAB located as shown. TAPE and insert into the fibreboard box.
- 4 INSERT the FOUR x ONE U.S. Gallon Glass Bottles, complete with product to be shipped and with Tamper-Evident Seals.
- 5 INSERT the Fibreboard Closure Stabilizer into the box ensuring that the bottle necks are correctly inserted through the four holes.
- 6 INSERT the TOP Fibreboard Pad
- 7 CLOSE & SEAL the box using two strips of 50mm adhesive tape in 'U' shape.
- 8 ADD the Hazard Labels and complete the Shipping Label.

### 4 x 1 U.S. GAL. GLASS BOTTLE COMBINATION PACKAGING

1 FOLD BASE Flaps & SEAL. TURN Box. INSERT Bottom Layer Pad. FOLD & INSERT base Bottle Stabiliser. INSERT into box.

3 INSERT the Closure Stabilizer Pad. ENSURE that Bottle necks are secured by it. INSERT Top Closure Protection Pad. Close the Top Flaps in sequence. SEAL Top Flaps. COMPLETE the Shipping Label. ADD the Hazard Label.