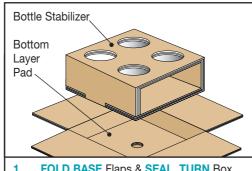

#### **NOTES:**

- 1 FOLD BASE Flaps, SEAL using two strips of 50mm adhesive tape in 'U' shape
- 2 INSERT the BOTTOM Fibreboard Pad into the box.
- 3 FOLD UP the Bottle Stabilizer, four holes uppermost, with the LOCK TAB located as shown. TAPE and insert into the fibreboard box.
- 4 INSERT the FOUR x ONE U.S. Gallon Glass Bottles, complete with product to be shipped and with Tamper-Evident Seals.
- 5 INSERT the Fibreboard Closure Stabilizer into the box ensuring that the bottle necks are correctly inserted through the four holes.
- 6 INSERT the TOP Fibreboard Pad
- 7 CLOSE & SEAL the box using two strips of 50mm adhesive tape in 'U' shape.
- 8 ADD the Hazard Labels and complete the Shipping Label.

### 4 x 1 U.S. GAL. GLASS BOTTLE COMBINATION PACKAGING

1 FOLD BASE Flaps & SEAL. TURN Box. INSERT Bottom Layer Pad. FOLD & INSERT base Bottle Stabiliser. INSERT into box.

3 INSERT the Closure Stabilizer Pad. ENSURE that Bottle necks are secured by it. INSERT Top Closure Protection Pad. Close the Top Flaps in sequence. SEAL Top Flaps. COMPLETE the Shipping Label. ADD the Hazard Label.