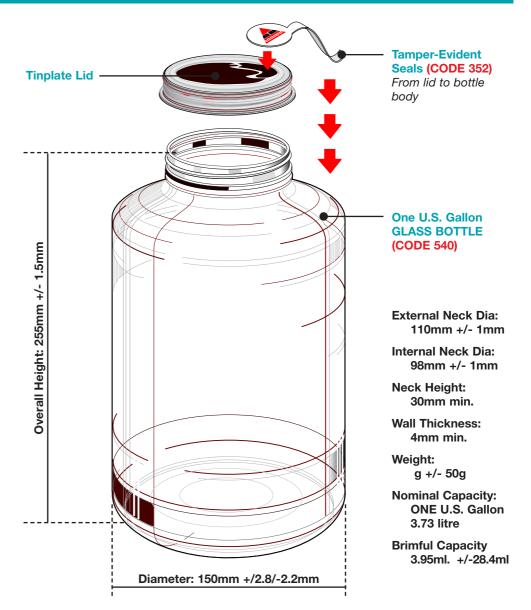

### ONE U.S. GALLON GLASS BOTTLE INNER PACKAGING

## **CODE:540**

INSTRUCTIONS FOR USE
See illustrations overleaf and
on this page for: