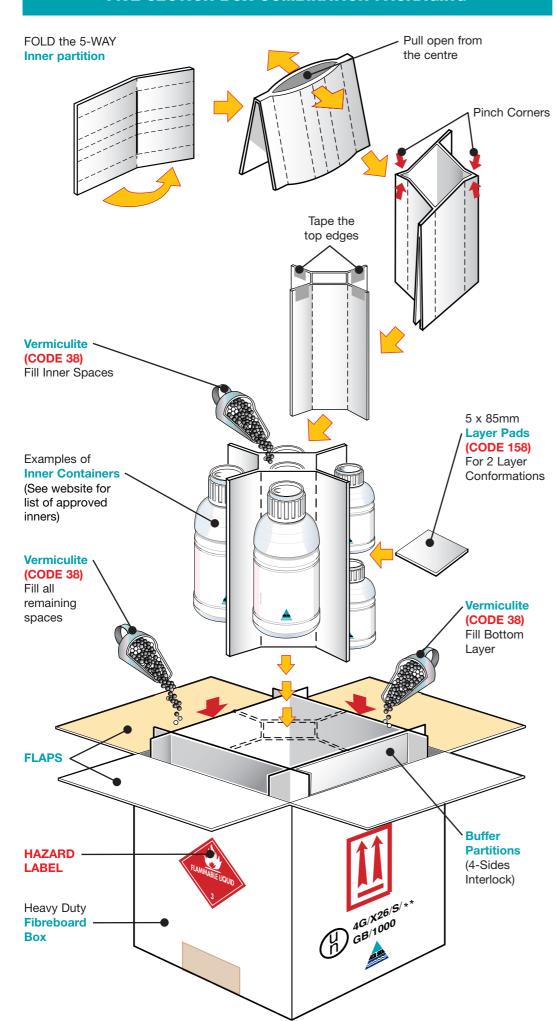

#### **FIVE SECTION BOX COMBINATION PACKAGING**

ASSEMBLY DETAILS:

#### **NOTES:**

Each Fibreboard Box OUTER 4G is U.N Certified to contain specific INNERS in specific conformations. The approved mode of packing *must be* strictly adhered to in order to comply with U.N. Regulations.

Vermiculite IS Required as absorbent filling of the remaining available space.

Once closed, box *must be* sealed with 50mm adhesive tape in a 'U' shape.

\*\* Denotes year of manufacture