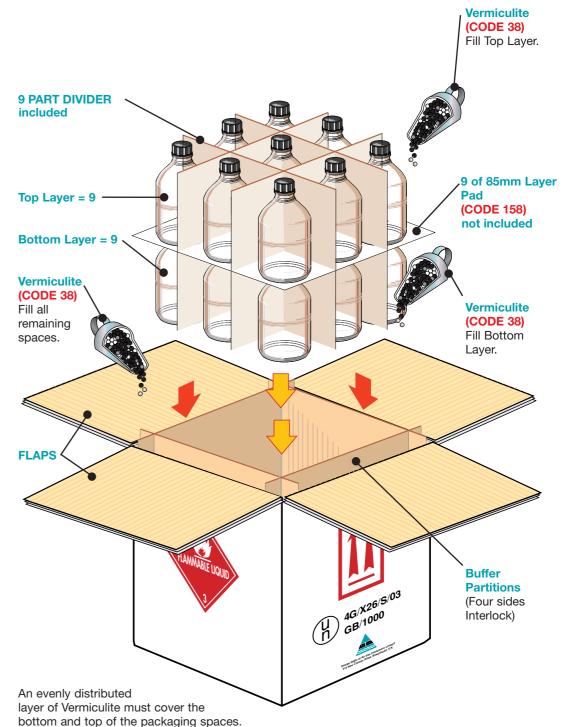

### FOR CONFIGURATIONS OF 9 OR 18 INNERS

External Dimensions: 314 x 314 x 300mm

Internal Dimensions: 250 x 250 x 300mm

#### **NOTES:**

Each Fibreboard Box OUTER 4G is U.N. certificated to contain specific INNERS in specific conformations. The approved mode of packing *must be* strictly adhered to in order to comply with U.N. Regulations

Vermiculite *IS Required* as absorbent filling of remaining available space.

Once closed, box *must be* sealed with 50mm adhesive tape in a **'U' shape**.