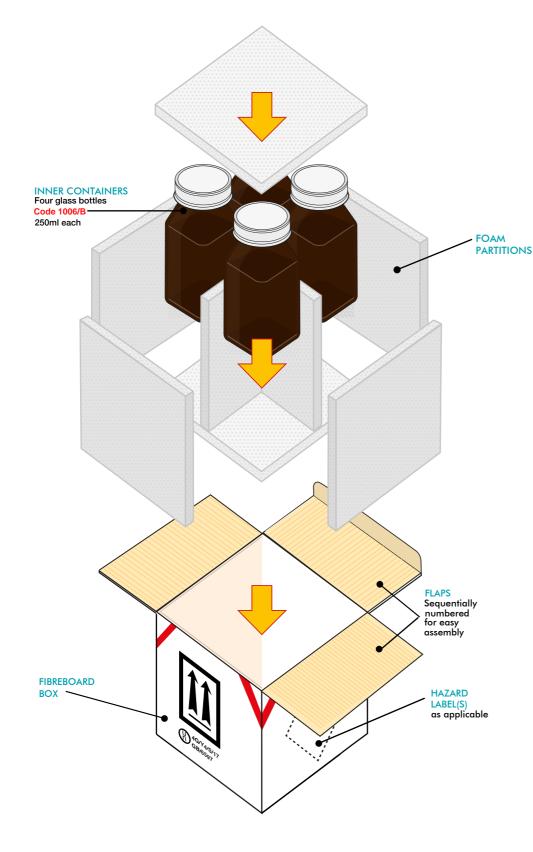

## 4 x 250ml GLASS BOTTLE COMBINATION PACKAGING

Outer packaging pre-assembled ready for inner containers to be added and 50mm tape to be applied

ASSEMBLY DETAILS: FIBREBOARD

BOX 4G OUTER PACKAGING

## CODE:1005 GB/6597

**FOR GROUPS:** 

II III Y Z

4G/Y4/S/\*\* GB/6597

UP TO A GROSS PACKAGE WEIGHT OF:

UP TO INNER CONTAINERS

External Dimensions:

176 x 176 x 190mm

Internal Dimensions:

FOUR CELLS EACH 65 x 65 x 148mm

## **NOTES:**

**VERMICULITE** is NOT required as an absorbent filling of the remaining available space.

**50mm** adhesive tape **must be** applied in a U-shape on top and bottom of box (over the tuck in flap)