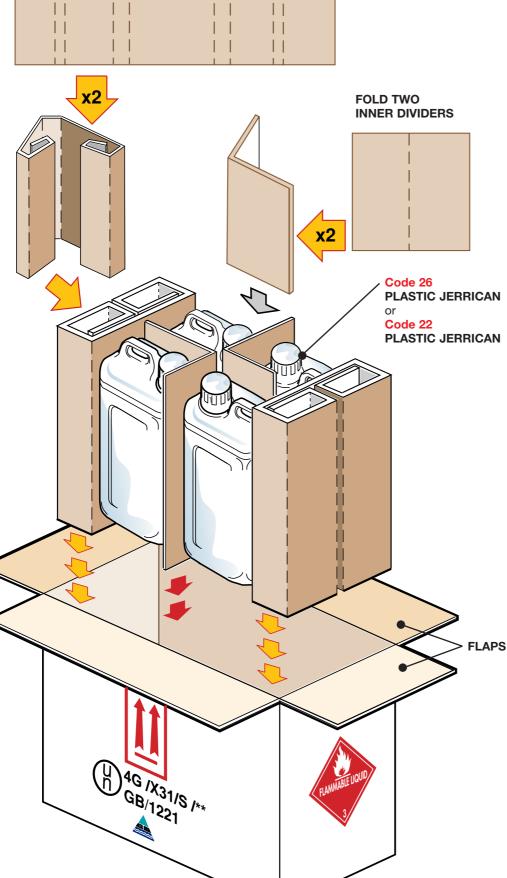

### FOUR SECTION BOX COMBINATION PACKAGING

#### **ASSEMBLY DETAILS:**

## **FIBREBOARD BOX: 4G OUTER**

#### **NOTES:**

**Each Fibreboard Box OUTER** 4G is U.N Certified to contain specific INNERS in specific conformations. The approved mode of packing must be strictly adhered to in order to comply with U.N. Regulations.

Vermiculite IS NOT required as absorbent filling of the remaining available space.

ALL FLAPS *must be* sealed with Polyester Tape, 50mm minimum width in 'U' shape.